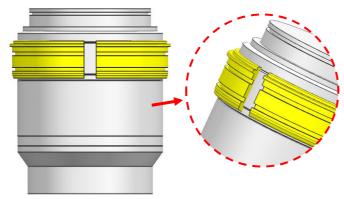

#### MOUNTING THE GEAR ON A LENS

1. Insert the plastic C-ring as shown and place it over the lens

Insert the SE2870-F\_Focus Gear on the plastic C-ring until it reaches the flange of the plastic C-ring.