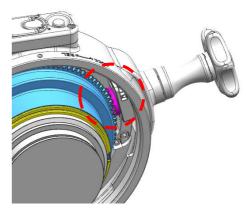

cts.

NAUTICAM accepts no liability for any loss of captured images or the inability to capture images even if it is due to the malfunctioning of our products.

Unauthorized modifications and/or repairs of our products will automatically invalidate the warranty.

### **IDENTIFICATION OF PARTS**



#### MOUNTING THE GEAR ON A LENS



1. Insert the plastic C-ring as shown and place it over the lens



Insert the SE2870-F\_Focus Gear on the plastic C-ring until it reaches the flange of the plastic C-ring.



To remove the SE2870-F\_Focus Gear, reverse the above steps.
The tightness between the SE2870-F\_Focus Gear and the lens can be adjusted by removing or adding rubber grips on either sides of the plastic C-ring, spare rubber grips are included in the package.

## **CONTROLLING THE GEAR**



1. The SE2870-F\_Focus Gear can be controlled through the focus knob of #37305 N100 to N120 35.5mm Port Adaptor II.

After mount the camera and lens (with gear installed) on the housing, confirm that the zoom/focus knob operates correctly.

## **SPECIFICATIONS**

| Dimensions(mm):  | DIA102.0×28.5                |
|------------------|------------------------------|
| Туре:            | Focus gear                   |
| Compatible lens: | Sony FE 28-70mm F3.5-5.6 OSS |

Remark: Nauticam supports only e-manuals. Please download corresponding product manuals on <u>Nauticam.com</u> website, or contact us for e-manuals.