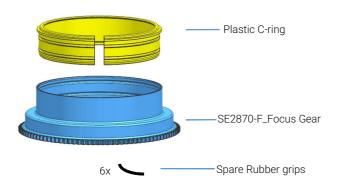

### **IDENTIFICATION OF PARTS**

#### MOUNTING THE GEAR ON A LENS

1. Insert the plastic C-ring as shown and place it over the lens

Insert the SE2870-F\_Focus Gear on the plastic C-ring until it reaches the flange of the plastic C-ring.

To remove the SE2870-F\_Focus Gear, reverse the above steps.
The tightness between the SE2870-F\_Focus Gear and the lens can be adjusted by removing or adding rubber grips on either sides of the plastic C-ring, spare rubber grips are included in the package.