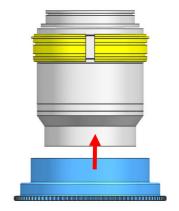

#### MOUNTING THE GEAR ON A LENS

1. Insert the plastic C-ring as shown and place it over the lens

Insert the SE2870-F\_Focus Gear on the plastic C-ring until it reaches the flange of the plastic C-ring.

To remove the SE2870-F\_Focus Gear, reverse the above steps.
The tightness between the SE2870-F\_Focus Gear and the lens can be adjusted by removing or adding rubber grips on either sides of the plastic C-ring, spare rubber grips are included in the package.