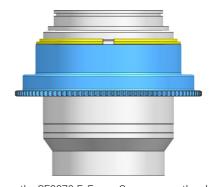

## **CONTROLLING THE GEAR**

1. The SE2870-F\_Focus Gear can be controlled through the focus knob of #37305 N100 to N120 35.5mm Port Adaptor II.

After mount the camera and lens (with gear installed) on the housing, confirm that the zoom/focus knob operates correctly.