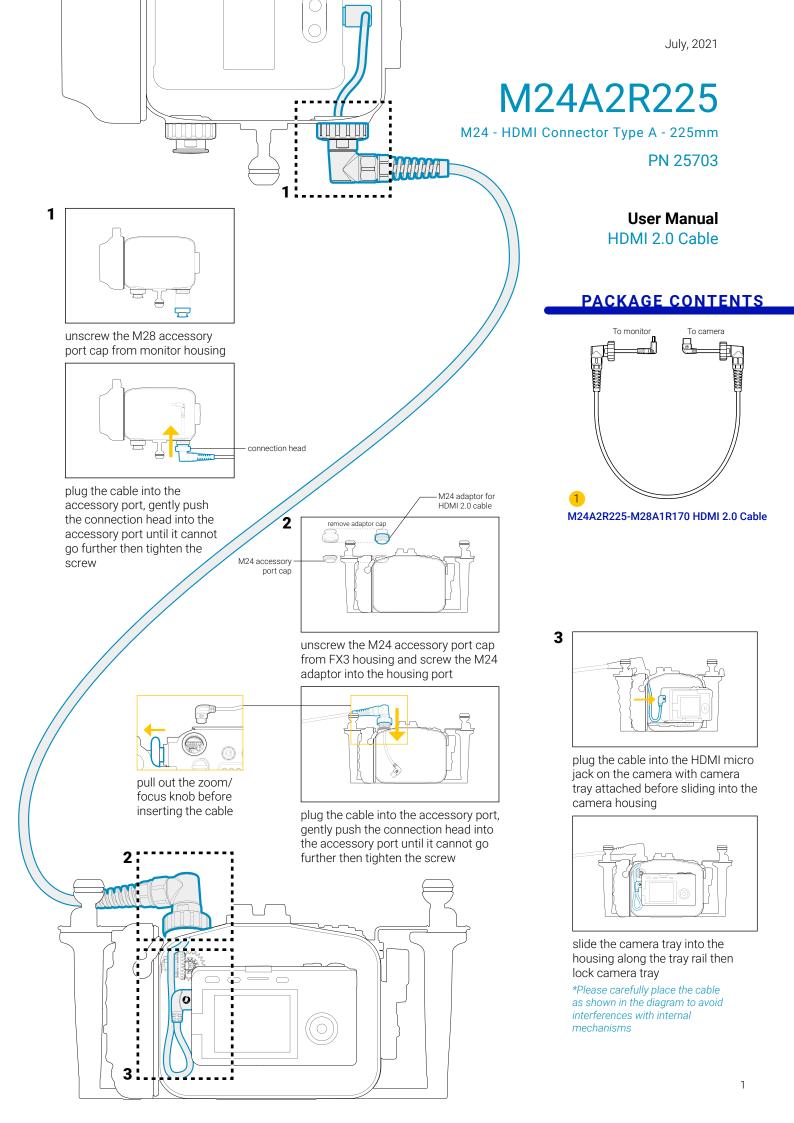

## WARRANTY

All NAUTICAM Housing Products and Viewfinders are warranted against any material and manufacturing defects for two years from the date of purchase for consumer use. NAUTICAM Optical Accessories are warranted against material and manufacturing defects for a period of one year, and HDMI & SDI cables carry a year warranty.

This warranty only applies to products purchased from authorized NAUTICAM dealers and does not extend beyond the original retail purchaser.

To return your product for service, please contact your regional authorized service center(s). Please note that this warranty only applies when the product is purchased in the territory where the service center is located.

NAUTICAM accepts no liability for any damage to and defects of the products caused by improper us