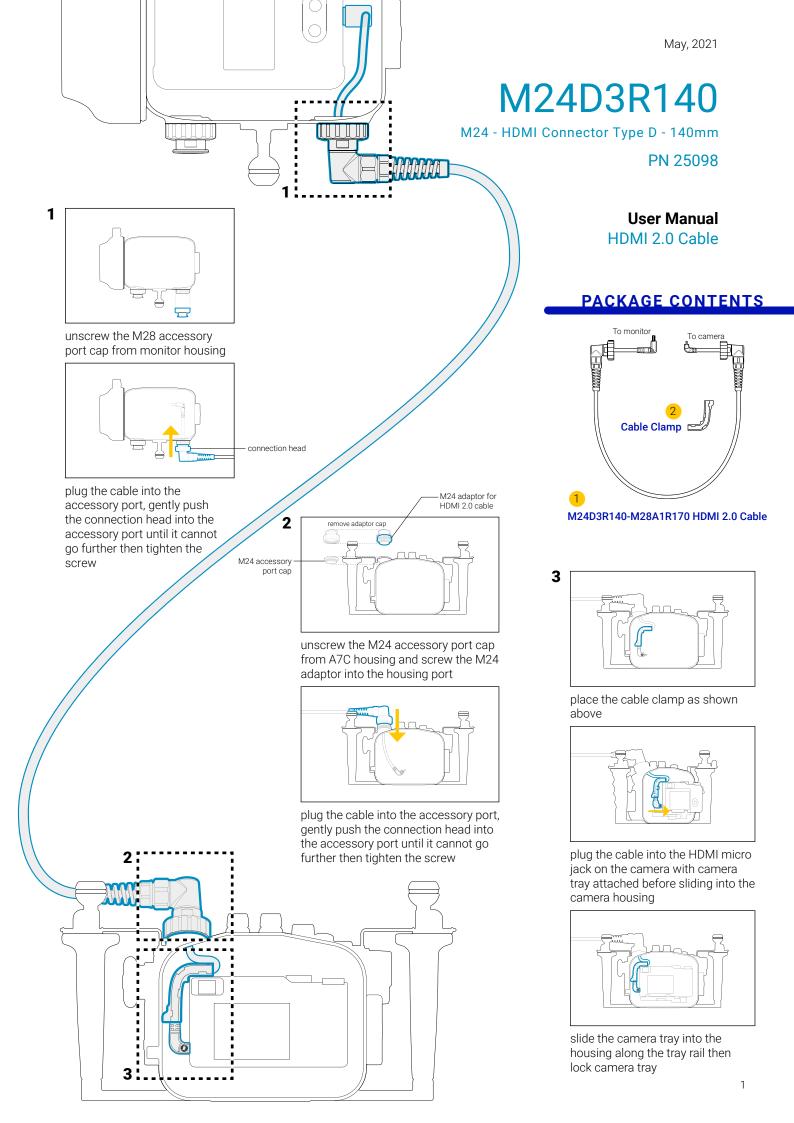

## WARRANTY

All NAUTICAM Housing Products and Viewfinders are warranted against any material and manufacturing defects for two years from the date of purchase for consumer use. NAUTICAM Optical Accessories are warranted against material and manufacturing defects for a period of one year, and HDMI & SDI cables carry a year warranty.

This warranty only applies to products purchased from authorized NAUTICAM dealers and does not extend beyond the original retail purchaser.

To return your product for service, please contact your regional authorized service center(s). Please note that this warranty only applies when the product is purchased in the territory where the service center is located.

NAUTICAM accepts no liability for any damage to and defects of the products caused by improper us