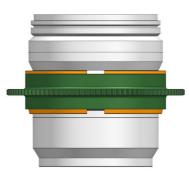

# **IDENTIFICATION OF PARTS** PL2060-Z Zoom Gear Plastic C-ring Spare Rubber grips

MOUNTING THE GEAR ON A LENS

бх

Insert the plastic C-ring as shown and place it over the lens 1.

2 Insert the PL2060-Z Zoom Gear on the plastic C-ring until it reaches the flange of the plastic C-ring.

To remove the PL2060-Z Zoom Gear, reverse the above steps. 3

The tightness between the PL2060-Z Zoom Gear and the lens can be adjusted by removing or adding rubber grips on either sides of the plastic C-ring, spare rubber grips are included in the package.