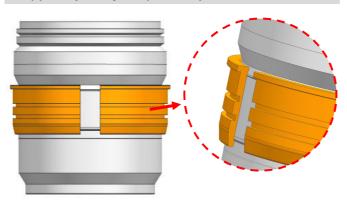

# **IDENTIFICATION OF PARTS** PL2060-Z Zoom Gear Plastic C-ring Spare Rubber grips

MOUNTING THE GEAR ON A LENS

бх

Insert the plastic C-ring as shown and place it over the lens 1.

2 Insert the PL2060-Z Zoom Gear on the plastic C-ring until it reaches the flange of the plastic C-ring.

To remove the PL2060-Z Zoom Gear, reverse the above steps. 3

The tightness between the PL2060-Z Zoom Gear and the lens can be adjusted by removing or adding rubber grips on either sides of the plastic C-ring, spare rubber grips are included in the package.