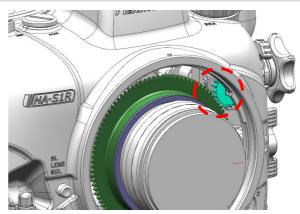

### **CONTROLLING THE GEAR**

The PL2060-Z Zoom Gear can be controlled by zoom/focus 1. knob of the housing.

After mount the camera and lens (with gear installed) on the housing, confirm that the zoom/focus knob operates correctly.