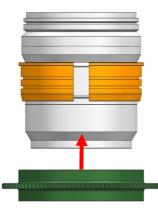

# **IDENTIFICATION OF PARTS** PL2060-Z Zoom Gear Plastic C-ring Spare Rubber grips

MOUNTING THE GEAR ON A LENS

бх

Insert the plastic C-ring as shown and place it over the lens 1.

2 Insert the PL2060-Z Zoom Gear on the plastic C-ring until it reaches the flange of the plastic C-ring.