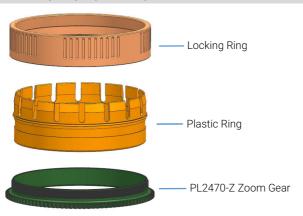

or consumer use. This warranty only applies to products purchased from authorized NAUTICAM dealers and does not extend beyond the original retail purchaser.

To return your product for service, please contact your regional authorized service center(s). Please note that this warranty only applies when the product is purchased in the territory where the service center is located

NAUTICAM does not hold responsibility for damage, of any nature, to any equipment used with and/or placed within our products.

NAUTICAM accepts no liability for any loss of captured images or the inability to capture images even if it is due to the malfunctioning of our products.

Unauthorized modifications and/or repairs of our products will automatically invalidate the warranty.

### **IDENTIFICATION OF PARTS**



#### MOUNTING THE GEAR ON A LENS



1. Insert the plastic ring as shown and place it over the lens.



Insert the PL2470-Z Zoom Gear on the plastic ring until it reaches the flange of the plastic ring.



Place the Locking Ring over the gear and plastic ring, and screw it into the thread on the gear.



4. To remove the PL2470-Z Zoom Gear, reverse the above steps.

## **CONTROLLING THE GEAR**



 The PL2470-Z Zoom Gear can be controlled by zoom/focus knob of the housing.

After mount the camera and lens (with gear installed) on the housing, confirm that the zoom/focus knob operates correctly.

# **SPECIFICATIONS**

| Dimensions(mm):  | DIA102.0×12.5                     |
|------------------|-----------------------------------|
| Туре:            | Zoom gear                         |
| Co