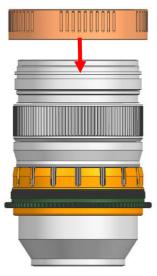

#### MOUNTING THE GEAR ON A LENS

1. Insert the plastic ring as shown and place it over the lens.

Insert the PL2470-Z Zoom Gear on the plastic ring until it reaches the flange of the plastic ring.

Place the Locking Ring over the gear and plastic ring, and screw it into the thread on the gear.