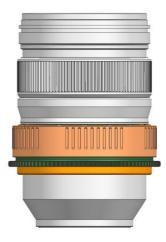

product is purchased in the territory where the service center is located

NAUTICAM does not hold responsibility for damage, of any nature, to any equipment used with and/or placed within our products.

NAUTICAM accepts no liability for any loss of captured images or the inability to capture images even if it is due to the malfunctioning of our products.

Unauthorized modifications and/or repairs of our products will automatically invalidate the warranty.

### **IDENTIFICATION OF PARTS**



#### MOUNTING THE GEAR ON A LENS



1. Insert the plastic ring as shown and place it over the lens.



Insert the PL2470-Z Zoom Gear on the plastic ring until it reaches the flange of the plastic ring.



Place the Locking Ring over the gear and plastic ring, and screw it into the thread on the gear.



4. To remove the PL2470-Z Zoom Gear, reverse the above steps.

## **CONTROLLING THE GEAR**



 The PL2470-Z Zoom Gear can be controlled by zoom/focus knob of the housing.

After mount the camera and lens (with gear installed) on the housing, confirm that the zoom/focus knob operates correctly.

# **SPECIFICATIONS**

| Dimensions(mm):  | DIA102.0×12.5                     |
|------------------|-----------------------------------|
| Туре:            | Zoom gear                         |
| Compatible lens: | Panasonic Lumix S PRO 24-70 f/2.8 |

Remark: Nauticam supports only e-manuals. Please download corresponding product manuals on  $\underline{\text{Nauticam.com}}$  website, or contact us for e-manuals.