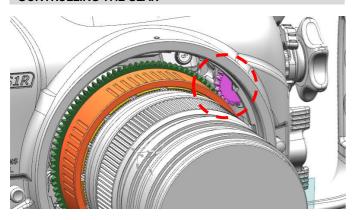

## **CONTROLLING THE GEAR**

 The PL2470-Z Zoom Gear can be controlled by zoom/focus knob of the housing.

After mount the camera and lens (with gear installed) on the housing, confirm that the zoom/focus knob operates correctly.