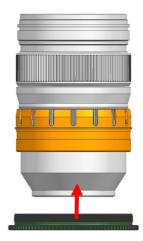

#### MOUNTING THE GEAR ON A LENS

1. Insert the plastic ring as shown and place it over the lens.

Insert the PL2470-Z Zoom Gear on the plastic ring until it reaches the flange of the plastic ring.

Place the Locking Ring over the gear and plastic ring, and screw it into the thread on the gear.