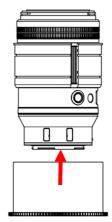

### **CONTROLLING THE GEAR**

 The NZ105VR-F Focus Gear can be controlled by zoom/focus knob of the housing.

After mount the camera and lens (with gear installed) on the housing, confirm that the zoom/focus knob operates correctly.