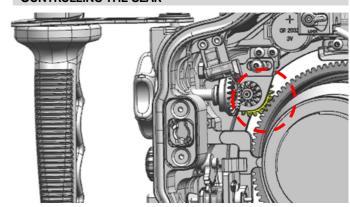

### **CONTROLLING THE GEAR**

 The NZ105VR-F Focus Gear can be controlled by zoom/focus knob of the housing.

After mount the camera and lens (with gear installed) on the housing, confirm that the zoom/focus knob operates correctly.