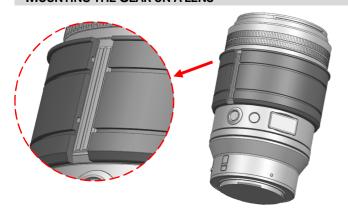

## MOUNTING THE GEAR ON A LENS

1. Insert the plastic C-ring as shown and place it over the lens

2. Insert the NZ105VR-F Focus Gear on the plastic C-ring until it reaches the flange of the plastic C-ring.

3. To remove the NZ105VR-F Focus Gear, reverse the above steps.

The tightness between the NZ105VR-F F Focus Gear and the lens can be adjusted by removing or adding rubber grips on either sides of the plastic C-ring, spare rubber grips are included in the package.