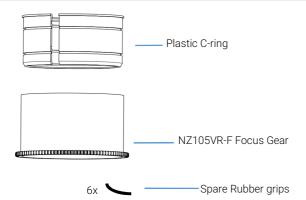

### **IDENTIFICATION OF PARTS**

## MOUNTING THE GEAR ON A LENS

1. Insert the plastic C-ring as shown and place it over the lens

2. Insert the NZ105VR-F Focus Gear on the plastic C-ring until it reaches the flange of the plastic C-ring.

3. To remove the NZ105VR-F Focus Gear, reverse the above steps.

The tightness between the NZ105VR-F F Focus Gear and the lens can be adjusted by removing or adding rubber grips on either sides of the plastic C-ring, spare rubber grips are included in the package.