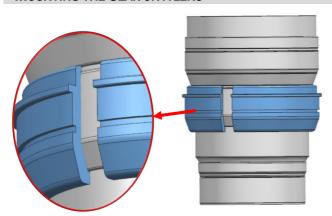

### **IDENTIFICATION OF PARTS**

6x \

MOUNTING THE GEAR ON A LENS

1. Insert the plastic C-ring as shown and place it over the lens

2 Insert the NZ1424-Z Zoom Gear on the plastic C-ring until it reaches the flange of the plastic C-ring.