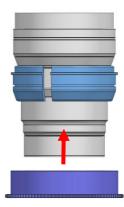

### **IDENTIFICATION OF PARTS**

6x \

MOUNTING THE GEAR ON A LENS

1. Insert the plastic C-ring as shown and place it over the lens

2 Insert the NZ1424-Z Zoom Gear on the plastic C-ring until it reaches the flange of the plastic C-ring.

To remove the NZ1424-Z Zoom gear, reverse the above steps. 3

The tightness between the NZ1424-Z Zoom gear and the lens can be adjusted by removing or adding rubber grips on either sides of the plastic C-ring, spare rubber grips are included in the package.