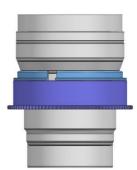

## **CONTROLLING THE GEAR**

The NZ1424-Z Zoom gear can be controlled by zoom/focus 1. knob of the housing.

After mount the camera and lens (with gear installed) on the housing, confirm that the zoom/focus knob operates correctly.