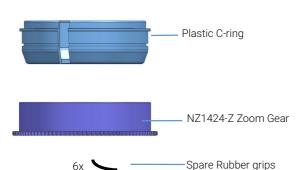

### **IDENTIFICATION OF PARTS**

6x \

MOUNTING THE GEAR ON A LENS

1. Insert the plastic C-ring as shown and place it over the lens

2 Insert the NZ1424-Z Zoom Gear on the plastic C-ring until it reaches the flange of the plastic C-ring.

To remove the NZ1424-Z Zoom gear, reverse the above steps. 3

The tightness between the NZ1424-Z Zoom gear and the lens can be adjusted by removing or adding rubber grips on either sides of the plastic C-ring, spare rubber grips are included in the package.