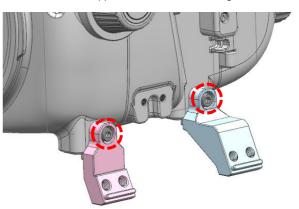

### MOUNTING THE SKIDS ON A HOUSING

1. Mount the support fixtures on the housing as shown above.

2. Fasten them by screws provided.

3. Attach a housing skid on the support fixtures as shown above.

4. Secure it with screws provided.