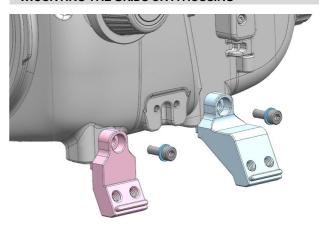

### MOUNTING THE SKIDS ON A HOUSING

1. Mount the support fixtures on the housing as shown above.

2. Fasten them by screws provided.

3. Attach a housing skid on the support fixtures as shown above.

4. Secure it with screws provided.