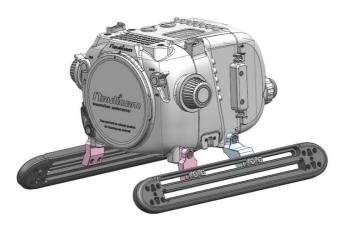

### MOUNTING THE SKIDS ON A HOUSING

1. Mount the support fixtures on the housing as shown above.

2. Fasten them by screws provided.

3. Attach a housing skid on the support fixtures as shown above.

4. Secure it with screws provided.

To adjust the position of the skid, slightly loose the four screws. Then, move the skid to the desired position and secure by tightening the four screws.

5. Repeat the above steps for the other side.