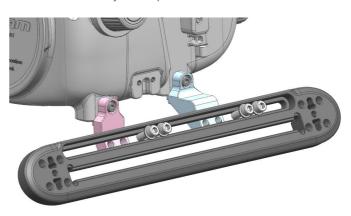

### MOUNTING THE SKIDS ON A HOUSING

1. Mount the support fixtures on the housing as shown above.

2. Fasten them by screws provided.

3. Attach a housing skid on the support fixtures as shown above.

4. Secure it with screws provided.

To adjust the position of the skid, slightly loose the four screws. Then, move the skid to the desired position and secure by tightening the four screws.

5. Repeat the above steps for the other side.