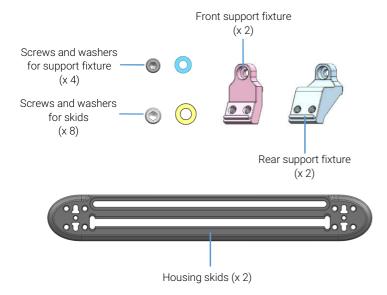

consumer use. This warranty only applies to products purchased from authorized NAUTICAM dealers and does not extend beyond the original retail purchaser.

To return your product for service, please contact your regional authorized service center(s). Please note that this warranty only applies when the product is purchased in the territory where the service center is located.

NAUTICAM does not hold responsibility for damage, of any nature, to any equipment used with and/or placed within our products.

NAUTICAM accepts no liability for any loss of captured images or the inability to capture images even if it is due to the malfunctioning of our products.

Unauthorized modifications and/or repairs of our products will automatically invalidate the warranty.

#### **IDENTIFICATION OF PARTS**



### MOUNTING THE SKIDS ON A HOUSING



1. Mount the support fixtures on the housing as shown above.



2. Fasten them by screws provided.



3. Attach a housing skid on the support fixtures as shown above.



4. Secure it with screws provided.

To adjust the position of the skid, slightly loose the four screws. Then, move the skid to the desired position and secure by tightening the four screws.



5. Repeat the above steps for the other side.

## **SPECIFICATIONS**

| 16264 Housing Skids for NA-E2F |                                                                       |
|--------------------------------|-----------------------------------------------------------------------|
| Dimensions(mm):                | 350.8×50.0×15.0                                                       |
| Typ