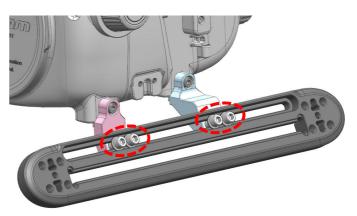

### MOUNTING THE SKIDS ON A HOUSING

1. Mount the support fixtures on the housing as shown above.

2. Fasten them by screws provided.

3. Attach a housing skid on the support fixtures as shown above.

4. Secure it with screws provided.

To adjust the position of the skid, slightly loose the four screws. Then, move the skid to the desired position and secure by tightening the four screws.

5. Repeat the above steps for the other side.