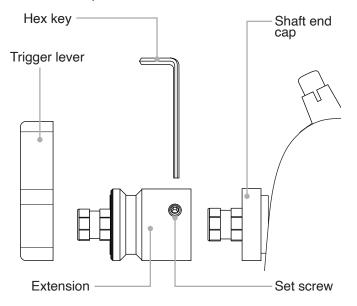

### Removing the Trigger Lever

- 1. Note the orientation of the trigger lever.
- Use the included hex key to loosen the set screw holding the trigger lever in place. Be careful not to lose the set screw.
- **3.** Pull gently on the curved trigger lever to remove it from the shaft end cap.

#### **Installing the Extension**

- **1.** Check the tightness of the set screw in the shaft end cap. Do not overtighten.
- Check that the set screw in the extension does not protrude into the center of the extension piece. If it is protruding, use the hex key to loosen it slightly.
- **3.** Slide the extension over the shaft end cap and press until it is flush with the shaft end cap. Orientation of the extension on on the shaft end cap does not matter.
- **4.** Tighten the set screw in the extension until snug. Do not overtighten.
- **5.** Slide the trigger lever over the extension in the desired orientation.
- **6.** Tighten the set screw in the trigger lever until snug. Do not overtighten.
- 7. Check operation of the control.
- » Retain the hex key to periodically remove the extension and tighten the set screw in the shaft end cap.