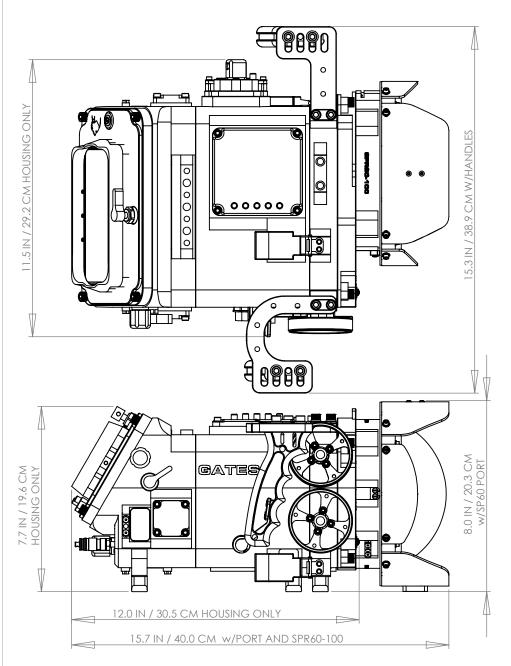

| _                                                                                                                                                                                | •    |             |                                      |            | _          |            |                      |                      |              |              |              |  |   |
|----------------------------------------------------------------------------------------------------------------------------------------------------------------------------------|------|-------------|--------------------------------------|------------|------------|------------|----------------------|----------------------|--------------|--------------|--------------|--|---|
|                                                                                                                                                                                  | NAME | DATE        |                                      |            | GA         | TES        | 3                    |                      |              |              |              |  |   |
| CREATED                                                                                                                                                                          | NA   | NA          |                                      |            |            | TER PRODUC |                      |                      |              |              |              |  |   |
| CHECKED                                                                                                                                                                          | NA   | NA          | ASS                                  | EMBLY NAME | :          |            |                      |                      |              |              |              |  |   |
| ENG APPR.                                                                                                                                                                        | NA   | NA          |                                      |            | 70         | )          |                      |                      |              |              |              |  |   |
|                                                                                                                                                                                  |      | ONFIDENTIAL |                                      |            | <b>Z</b> 3 | )          |                      |                      |              |              |              |  |   |
| THE INFORMATION CONTAINED IN THIS DRAWING IS THE SOLE PROPERTY OF GATES UNDERWATER PRODUCTS, INC. ANY REPRODUCTION IN PART OR AS A WHOLE WITHOUT THE WRITTEN PERMISSION OF GATES |      |             | DIMENSIONAL DWG PROJECT: DEEP KOMODO |            |            |            |                      |                      |              |              |              |  |   |
|                                                                                                                                                                                  |      |             |                                      |            |            |            |                      | SIZE                 | PART NUMBER: | <i>7</i> 3   |              |  | R |
|                                                                                                                                                                                  |      |             |                                      |            |            |            |                      | UNDERWA<br>PROHIBITE |              | JCTS, INC IS |              |  |   |
|                                                                                                                                                                                  |      |             | FROHIBITE                            | υ.         |            |            | DO NOT SCALE DRAWING |                      |              | SHEET 1      | SHEET 1 OF 1 |  |   |

## SYSTEM CONFIGURATION:

- **Z3 HOUSING**
- SPR60-100 PORT RING
- SP60 DOME PORT

## PROJECT: DEEP KOMODO