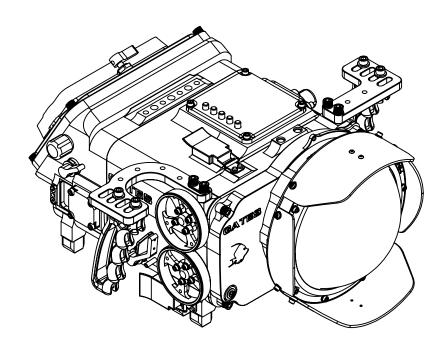

## SYSTEM CONFIGURATION:

- **Z3 HOUSING**
- SPR60-100 PORT RING
- SP60 DOME PORT

## PROJECT: DEEP KOMODO