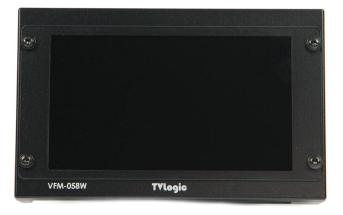

### TVL55 EXTERNAL MONITOR

Big 5.5" HD LCD with extensive focus / exposure tools. Designed for TV Logic VFM-058W LCD Monitor Gates Part Number 50-25-108 / A

#### TVL55 COMPATIBILITY

TV Logic VFM-058W LCD Monitor

Additional required equipment for battery powered version:

- BB-058E Battery Plate for Canon LP-E6
- 2x Canon LP-E6 Batteries + charger (4x batteries + 2 chargers recommended)