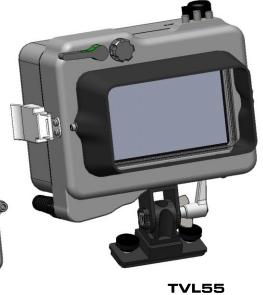

### TVL55 EXTERNAL MONITOR

Big 5.5" HD LCD with extensive focus / exposure tools. Designed for TV Logic VFM-058W LCD Monitor Gates Part Number 50-25-108 / A

#### TVL55 COMPATIBILITY

TV Logic VFM-058W LCD Monitor

Additional required equipment for battery powered version:

- BB-058E Battery Plate for Canon LP-E6
- 2x Canon LP-E6 Batteries + charger (4x batteries + 2 chargers recommended)