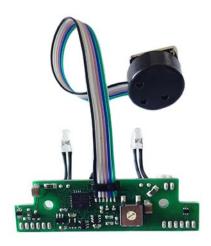

## 11064 TTL-Converter (for Canon) for NEXUS housings

1 / 2

11064 TTL-Converter (for Canon) for NEXUS housings

Rating: Not Rated Yet

Price:

Variant price modifier:

Base price with tax:

Price with discount:

Salesprice with discount:

Sales price: \$450.00

Sales price without tax: \$450.00

Discount:

Tax amount:

Ask a question about this product

Manufacturer: **UW Technics** 

Description Optoelectronic TTL-converter for NEXUS housings. Optical TTL and Electric TTL control for underwater strobes: INON Z-330, Z-240, D-2000, SEA&SEA YS-D1, YS-D2, YS-250, IKELITE DS-161, DS-160. TTL board supports NEXUS electric 5-pin bulkheads as well. Easy installation by user to the place of standard NEXUS board. Battery life: 3-5 years continuous work.