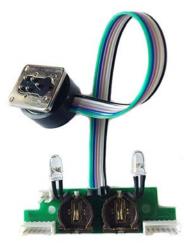

## 11064 TTL-Converter (for Canon) for NEXUS housings

1 / 2

11064 TTL-Converter (for Canon) for NEXUS housings

Rating: Not Rated Yet

Price:

Variant price modifier:

Base price with tax:

Price with discount:

Salesprice with discount:

Sales price: \$450.00

Sales price without tax: \$450.00

Discount:

Tax amount:

Ask a question about this product

Manufacturer: **UW Technics** 

Description Optoelectronic TTL-converter for NEXUS housings. Optical TTL and Electric TTL control for underwater strobes: INON Z-330, Z-240, D-2000, SEA&SEA YS-D1, YS-D2, YS-250, IKELITE DS-161, DS-160. TTL board supports NEXUS electric 5-pin bulkheads as well. Easy installation by user to the place of standard NEXUS board. Battery life: 3-5 years continuous work.