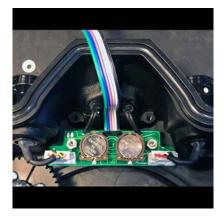

## 11064 TTL-Converter (for Canon) for NEXUS housings

1 / 2

11064 TTL-Converter (for Canon) for NEXUS housings

Rating: Not Rated Yet

Price:

Variant price modifier:

Base price with tax:

Price with discount:

Salesprice with discount:

Sales price: \$450.00

Sales price without tax: \$450.00

Discount:

Tax amount:

Ask a question about this product

Manufacturer: **UW Technics** 

Description Optoelectronic TTL-converter for NEXUS housings. Optical TTL and Electric TTL control for underwater strobes: INON Z-330, Z-240, D-2000, SEA&SEA YS-D1, YS-D2, YS-250, IKELITE DS-161, DS-160. TTL board supports NEXUS electric 5-pin bulkheads as well. Easy installation by user to the place of standard NEXUS board. Battery life: 3-5 years continuous work.