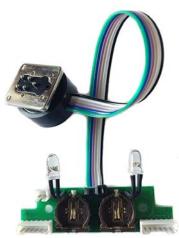

## 11064 TTL-Converter (for Canon) for NEXUS housings

1 / 2

11064 TTL-Converter (for Canon) for NEXUS housings

Rating: Not Rated Yet

Price:

Variant price modifier:

Base price with tax:

Price with discount:

Salesprice with discount:

Sales price: \$450.00

Sales price without tax: \$450.00

Discount:

Tax amount:

Ask a question about this product

Manufacturer: **UW Technics** 

Description Optoelectronic TTL-converter for NEXUS housings. Optical TTL and Electric TTL control for underwater strobes: INON Z-330, Z-240, D-2000, SEA&SEA YS-D1, YS-D2, YS-250, IKELITE DS-161, DS-160. TTL board supports NEXUS electric 5-pin bulkheads as well. Easy installation by user to the place of standard NEXUS board. Battery life: 3-5 years continuous work.